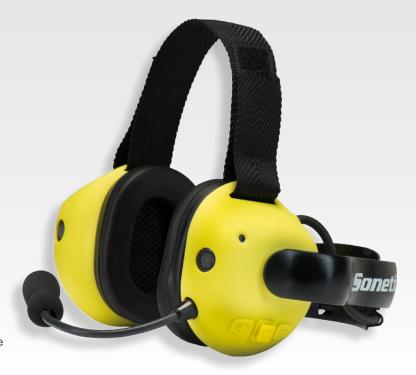

## SONETICS® APEX

What if you could know word-for-word what the other operator needs in an instant with NO interpretation required? Sonetics developed a headset that provides a piece-of-mind in an instant through actual voice communication, noise reduction, and noise filtration with an industry first in integrated personal sound dosimeter. Built to withstand extreme environments, team wireless systems are dustproof, watertight, and ready to perform in the same tough conditions you face every day.

## KEY FEATURES

- DECT7° WIRELESS Secure interference-free communication with excellent range
- NOISE REDUCTION EPA NRR of 20dB in both behind the-head and hard-hat configurations
- STEREO LISTEN-THROUGH Front microphones to provide situational awareness limited to no higher than 82dB
- PERSONAL SOUND DOSIMETER Measures the exposure to sound over time and adjusts headset volume to keep the operator's ears safe
- AUTO-LEVELING MICROPHONE Automatic voice adjustments for exterior noise
- NOISE SUPPRESSION Limits high impulse events from transmission
- BLUETOOTH INTEGRATION (Optional) Communication with cell phones, mp3 players, mobile radios, and computers
- TWO-WAY RADIO INTEGRATION Integration with wired or wireless two-way portable radios